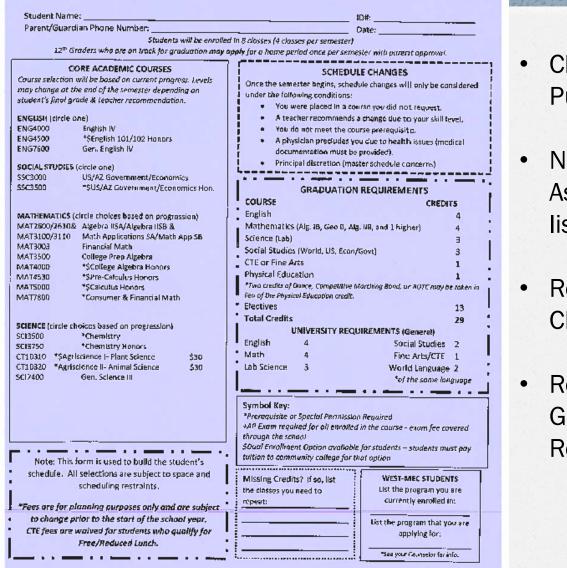

## Graduation Requirements

- 4 Math (includes 1 past Alg II)
- 3 Science (includes Biology)
- 3 Social Studies
  World/US/Gov't & Econ
- 1 Physical Ed.\*Marching Band, Dance, ROTC
- 13 elective credits
- o Total of 29 credits

#### BUCKEYE UNION HIGH SCHOOL - 12TH GRADE COURSE SELECTION SHEET FOR \$Y 2022-23

00.3/3/22

### Class of 2023 Purple

- No Assistantships listed
- Read "Schedule Changes"
  - Read Graduation Requirements

### West-MEC

If you are already enrolled, make a note on your selection sheet

- We need to know if you are WM to finalize your school schedule.
- If you applied for next year and your acceptance is pending, make a "note" as well.